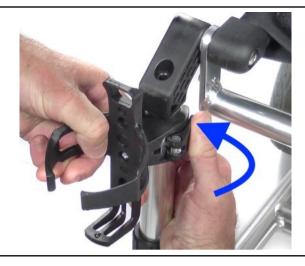

**2.** Close the jaws only a little by turning the lever to the right about three full turns, then fold the lever down as shown below. It should require moderate force to fold it down

If the clamp is not tight enough, open the lever and rotate it one more turn to the right.

If the clamp is too tight to fold the lever down, rotate it one turn to the left, and then try folding it down again.