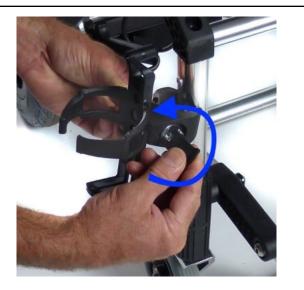

## Zinger Chair Bottle Holder Installation Instructions

**1.** Open the clamp by unthreading the lever until the jaws of the clamp fit over the silver front tube of your Zinger

If you have any questions please call us at 800-958-8324