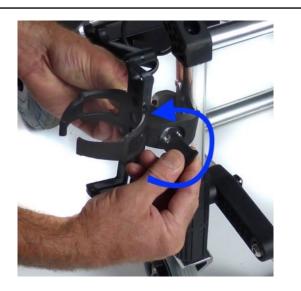

## Zinger Chair Bottle Holder Installation Instructions

**1.** Open the clamp by unthreading the lever until the jaws of the clamp fit over the silver front tube of your Zinger

If you have any questions please call us at 800-958-8324