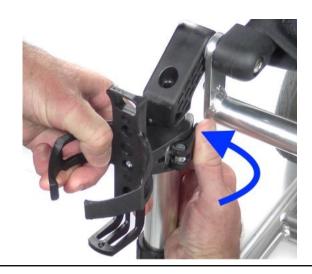

**2.** Close the jaws only a little by turning the lever to the right about three full turns, then fold the lever down as shown below. It should require moderate force to fold it down

If the clamp is not tight enough, open the lever and rotate it one more turn to the right.

If the clamp is too tight to fold the lever down, rotate it one turn to the left, and then try folding it down again.